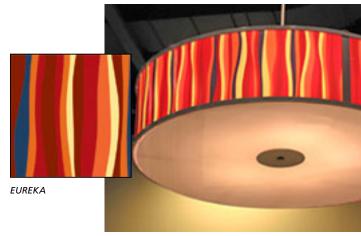

DOMANI RADIANCE is a patent-pending decorative translucent material that can be applied to most substrates for the hospitality and retail industries. Designed for interior or exterior applications for architectural partitions, doors, countertops (bar, vanity & furniture tops), point of purchase acrylic fabrication, visual merchandising and light diffusers. Over 600 graphic images and photographs or custom designs to meet your specific project needs.